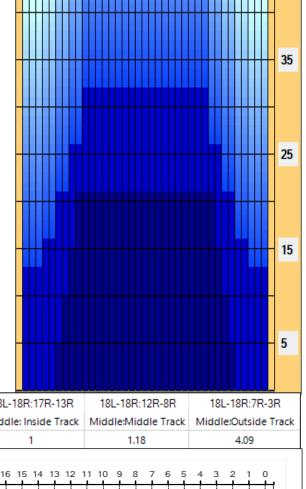

Conditioner: Type In or Select One TransferType: Type In or Select One

Forward Reverse

Buff

Combined 0

Gjord av Joakim Biehl 2022

| Item             | 3L-7L:18L-18R        | 8L-12L:18L-18R      | 13L-17L:18L-18R     | 18L-18R:17R-13R      | 18L-18R:12R-8R      | 18L-18R:7R-3R        |
|------------------|----------------------|---------------------|---------------------|----------------------|---------------------|----------------------|
| Description      | Outside Track:Middle | Middle Track:Middle | Inside Track:Middle | MIddle: Inside Track | Middle:Middle Track | Middle:Outside Track |
| Track Zone Ratio | 4.09                 | 1.18                | 1                   | 1                    | 1.18                | 4.09                 |
|                  |                      |                     |                     |                      |                     |                      |