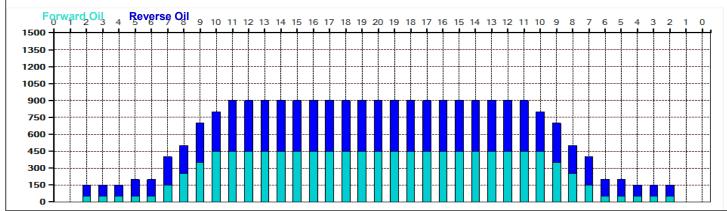

## **TEST 1 Merci**

55

45

42 Feet Oil Pattern Distance: **Forward Oil Total:** 11.45 mL Forward Boards Crossed: 229 Boards

38 Feet **Reverse Brush Drop: Reverse Oil Total:** 12.15 mL Reverse Boards Crossed: 243 Boards