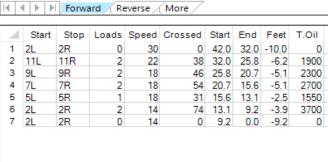

Oil Per Board: 50 uL **Volume Oil Total:** 23.6 mL 472 Boards **Total Boards Crossed:** 

|   | Start | Stop | Loads | Speed | Crossed | Start | End  | Feet | T.Oil |
|---|-------|------|-------|-------|---------|-------|------|------|-------|
| 1 | 2L    | 2R   | 1     | 18    | 37      | 0.0   | 0.0  | 0.0  | 1850  |
| 2 | 7L    | 7R   | 2     | 18    | 54      | 0.0   | 5.1  | 5.1  | 2700  |
| 3 | 8L    | 8R   | 2     | 18    | 50      | 5.1   | 10.2 | 5.1  | 2500  |
| 4 | 9L    | 9R   | 2     | 18    | 46      | 10.2  | 15.3 | 5.1  | 2300  |
| 5 | 10L   | 10R  | 2     | 22    | 42      | 15.3  | 21.5 | 6.2  | 2100  |
| 6 | 2L    | 2R   | 0     | 22    | 0       | 21.5  | 35.0 | 13.5 | 0     |
| 7 | 2L    | 2R   | 0     | 26    | 0       | 35.0  | 42.0 | 7.0  | 0     |